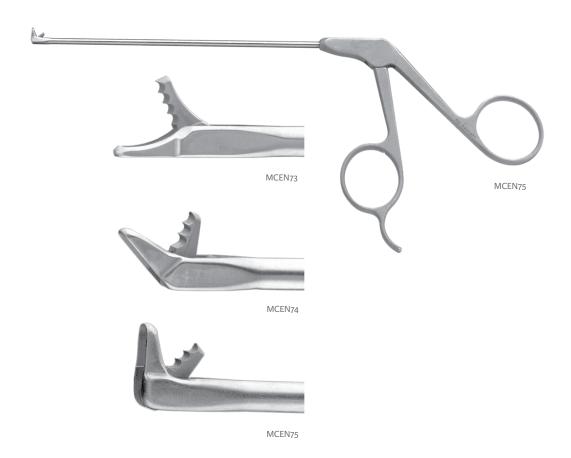

## **Ordering Information**

| Reference     | Description                                         | Quantity |
|---------------|-----------------------------------------------------|----------|
| MCEN76*       | Lusk MicroBite Forceps Set                          | 1        |
| Set Includes: |                                                     |          |
| MCEN73        | 1.4 x 5.0mm, Straight, 130mm (51/8")                | 1        |
| MCEN74        | 1.4 x 5.0mm, Angled Up 45 <sup>0</sup> , 126mm (5") | 1        |
| MCEN75        | 1.4 x 5.0mm, Angled Up 90 <sup>0</sup> , 126mm (5") | 1        |