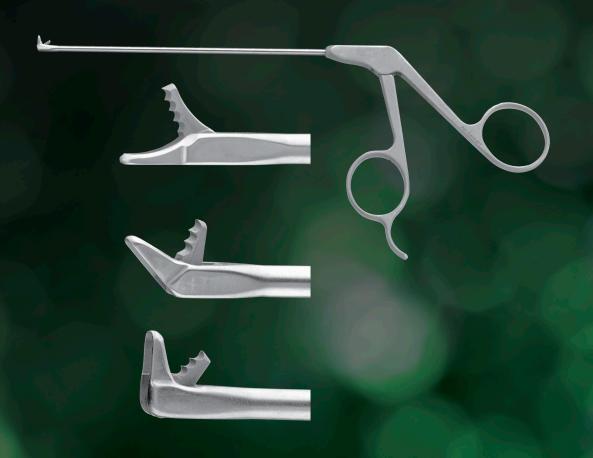

## Integra® MicroFrance®

Lusk MicroBite<sup>™</sup> Forceps

Developed in conjunction with Rodney P. Lusk, MD

The Lusk MicroBite™ Through-Cutting Sinus Forceps are designed to assist in sharp resection of the anterior and medial wall of the ethmoid bulla while helping to preserve delicate mucosa overlaying the lamina papyracea.

## **Ordering Information**

| Reference     | Description                                         | Quantity |
|---------------|-----------------------------------------------------|----------|
| MCEN76*       | Lusk MicroBite Forceps Set                          | 1        |
| Set Includes: |                                                     |          |
| MCEN73        | 1.4 x 5.0mm, Straight, 130mm (51/8")                | 1        |
| MCEN74        | 1.4 x 5.0mm, Angled Up 45 <sup>0</sup> , 126mm (5") | 1        |
| MCEN75        | 1.4 x 5.0mm, Angled Up 90 <sup>0</sup> , 126mm (5") | 1        |