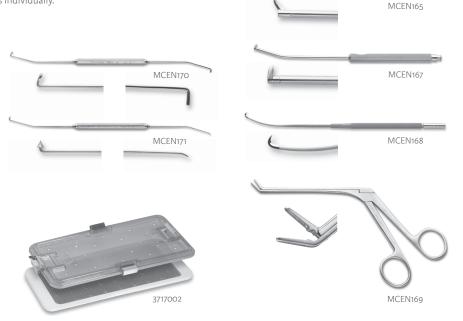

## **Ordering Information**

| Product       | Description                                                                | Quantity |
|---------------|----------------------------------------------------------------------------|----------|
| MCEN160*      | Levine Orbital Decompression Instrument Set                                | 1 set    |
| Set Includes: |                                                                            |          |
| MCEN161       | Orbital Ring with Suction, 208mm (81/4")                                   | 1        |
| MCEN162       | Orbital Knife, 185mm (71/4")                                               | 1        |
| MCEN163       | Orbital Suction Pick, 90 <sup>0</sup> , 208mm (8½")                        | 1        |
| MCEN164       | Orbital Suction Pick, 45°, 208mm (81/4")                                   | 1        |
| MCEN165       | Orbital Suction Pick, 135 <sup>0</sup> , 208mm (81/4")                     | 1        |
| MCEN167       | Orbital Suction Curette, 90°, 209mm (81/4")                                | 1        |
| MCEN168       | Orbital Sickle Knife, 230mm (9")                                           | 1        |
| MCEN169       | Orbital Forceps, 45 <sup>0</sup> , 118mm (4 <sup>5</sup> / <sub>8</sub> ") | 1        |
| MCEN170       | Orbital Curette Dissector, 250mm (93/4")                                   | 1        |
| MCEN171       | Orbital Perforator Elevator, 250mm (9¾")                                   | 1        |
| 3717002       | Instrument Tray, 52cm L x 25cm W x 2.8cm D,<br>(20½" L x 9¾" W x 1½" D)    | 1        |

<sup>\*</sup>This set is only available in the US.

If you are not in the US, please order the above items individually.

The MicroFrance® brand is a premier line of ENT instruments, designed with world-renowned ENT surgeons to facilitate new techniques and improve patient outcomes.