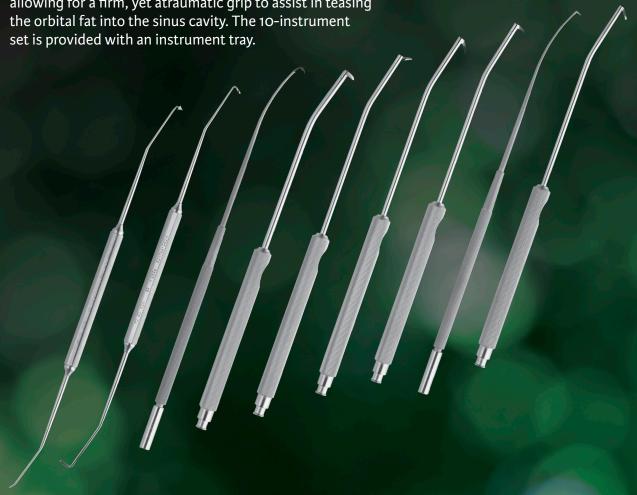

## Levine Orbital Decompression Instrument Set

Developed in conjunction with Howard L. Levine, MD

The Levine Orbital Decompression Instrument Set is suited for intranasal endoscopic orbital decompression. The Levine Perforator is designed to create the initial opening through the medial orbital wall (lamina papyracea). The 15 degree angled suction curettes and picks are designed to help gently remove the lamina. The angled sickle knife incises the periorbita to liberate the orbital fat. The serrated jaws of the angled forceps do not completely close, allowing for a firm, yet atraumatic grip to assist in teasing the orbital fat into the sinus cavity. The 10-instrument

## **Ordering Information**

| Product       | Description                                                                | Quantity |
|---------------|----------------------------------------------------------------------------|----------|
| MCEN160*      | Levine Orbital Decompression Instrument Set                                | 1 set    |
| Set Includes: |                                                                            |          |
| MCEN161       | Orbital Ring with Suction, 208mm (81/4")                                   | 1        |
| MCEN162       | Orbital Knife, 185mm (71/4")                                               | 1        |
| MCEN163       | Orbital Suction Pick, 90 <sup>0</sup> , 208mm (8½")                        | 1        |
| MCEN164       | Orbital Suction Pick, 45°, 208mm (81/4")                                   | 1        |
| MCEN165       | Orbital Suction Pick, 135 <sup>0</sup> , 208mm (81/4")                     | 1        |
| MCEN167       | Orbital Suction Curette, 90°, 209mm (81/4")                                | 1        |
| MCEN168       | Orbital Sickle Knife, 230mm (9")                                           | 1        |
| MCEN169       | Orbital Forceps, 45 <sup>0</sup> , 118mm (4 <sup>5</sup> / <sub>8</sub> ") | 1        |
| MCEN170       | Orbital Curette Dissector, 250mm (93/4")                                   | 1        |
| MCEN171       | Orbital Perforator Elevator, 250mm (9¾")                                   | 1        |
| 3717002       | Instrument Tray, 52cm L x 25cm W x 2.8cm D,<br>(20½" L x 9¾" W x 1½" D)    | 1        |