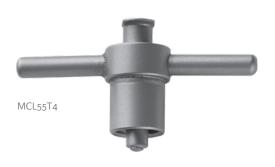

## **Ordering Information**

| 3             |                                                            |          |
|---------------|------------------------------------------------------------|----------|
| Product       | Description                                                | Quantity |
| MCL55T*       | Casiano Needle Set                                         | 1 set    |
| Set Includes: |                                                            |          |
| MCL55T4       | Casiano Needle Handle                                      | 1        |
| MCL55T5       | Casiano Transcervical Laryngeal Injection Needle, 21 Gauge | 6        |
| MCL55T6       | Casiano Needle Trocar Obturator, Sharp                     | 6        |
| MCSKoSC       | Instrument Tray 19.8cm L x 11cm W x 2.2cm D                | 1        |