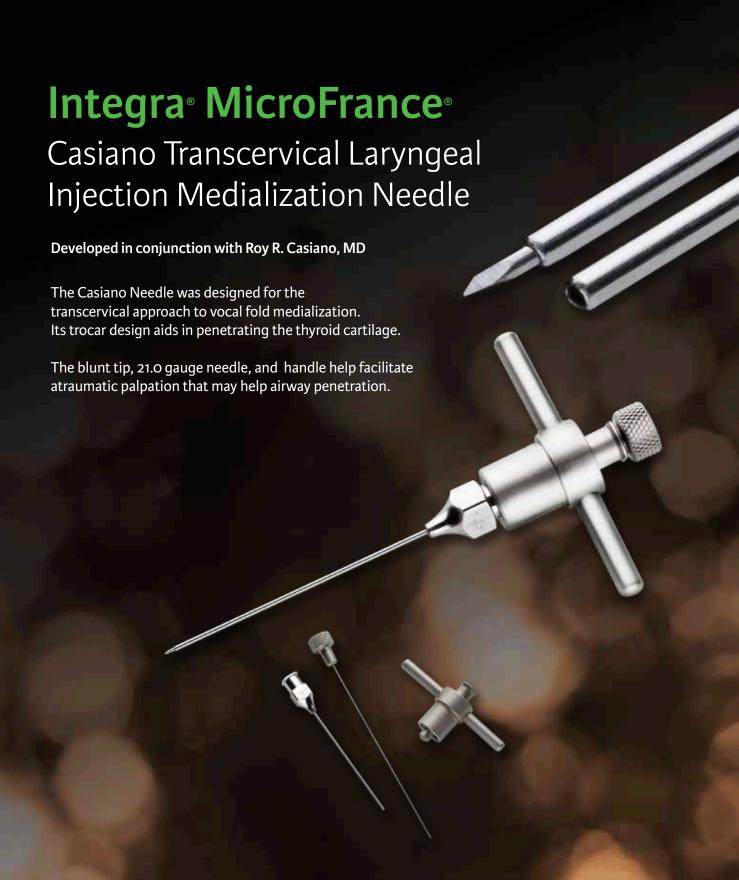

## Integra® MicroFrance®

## Casiano Transcervical Laryngeal Injection Medialization Needle