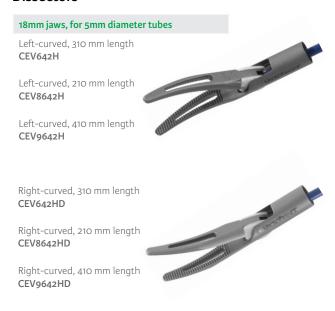

# Integra<sup>®</sup> MicroFrance<sup>®</sup> Modular Bipolar Forceps

# Laparoscopic Bipolar Jaw Inserts

#### Graspers

# For 5mm diameter tubes 310 mm length CEV611H 210 mm length CEV8611H 410 mm length CEV9611H

#### **Alligator Jaws**



#### **Triangle Fenestrated Jaws**



### Johann Fenestrated Jaws



#### **Dissectors**





# **Rotatable Insulated Tubes**

## **Insulated Tubes**



# **Bipolar Cables**

4.5 m length for Valleylab and Lamidey generators CP393-2



4.5 m length for Martin, Berchtold, and Aesculap generators

CP393-4







# **Bipolar Handle**

# Large Handle

Bipolar ■ For 5 mm diameter, rotatable insulated tubes and jaw inserts

CEV669E



# **Bipolar Jaw Inserts**

| Description               | Working Length |          |           | Tip     |
|---------------------------|----------------|----------|-----------|---------|
|                           | 210mm          | 310mm    | 410mm     |         |
| Graspers                  | CEV8611H       | CEV611H  | CEV9611H  |         |
| Alligator Jaws            | CEV8615H       | CEV615H  | CEV9615H  | Meadure |
| Triangle Fenestrated Jaws |