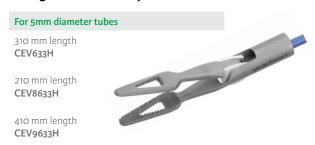

# Integra<sup>®</sup> MicroFrance<sup>®</sup> Modular Bipolar Forceps

# Laparoscopic Bipolar Jaw Inserts

#### Graspers

# For 5mm diameter tubes 310 mm length CEV611H 210 mm length CEV8611H 410 mm length CEV9611H

#### **Alligator Jaws**



#### **Triangle Fenestrated Jaws**



### Johann Fenestrated Jaws



#### **Dissectors**





# **Rotatable Insulated Tubes**

## **Insulated Tubes**



# **Bipolar Cables**

4.5 m length for Valleylab and Lamidey generators CP393-2



4.5 m length for Martin, Berchtold, and Aesculap generators

CP393-4







# **Bipolar Handle**

# Large Handle

Bipolar ■ For 5 mm diameter, rotatable insulated tubes and jaw inserts

CEV669E



# **Bipolar Jaw Inserts**

| Description               | Working Length |          |           | Tip     |
|---------------------------|----------------|----------|-----------|---------|
|                           | 210mm          | 310mm    | 410mm     |         |
| Graspers                  | CEV8611H       | CEV611H  | CEV9611H  |         |
| Alligator Jaws            | CEV8615H       | CEV615H