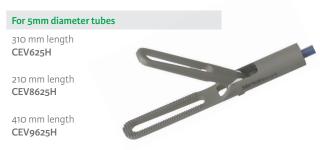

# Integra<sup>®</sup> MicroFrance<sup>®</sup> Modular Bipolar Forceps

# Laparoscopic Bipolar Jaw Inserts

#### Graspers

# For 5mm diameter tubes 310 mm length CEV611H 210 mm length CEV8611H 410 mm length CEV9611H

#### **Alligator Jaws**



#### **Triangle Fenestrated Jaws**



### Johann Fenestrated Jaws



#### **Dissectors**





# **Rotatable Insulated Tubes**

## **Insulated Tubes**



# **Bipolar Cables**

4.5 m length for Valleylab and Lamidey generators CP393-2



4.5 m length for Martin, Berchtold, and Aesculap generators

CP393-4







# **Bipolar Handle**

# Large Handle

Bipolar ■ For 5 mm diameter, rotatable insulated tubes and jaw inserts

CEV669E



# **Bipolar Jaw Inserts**

| Description               | Working Length |          |           | Tip     |
|---------------------------|----------------|----------|-----------|---------|
|                           | 210mm          | 310mm    | 410mm     |         |
| Graspers                  | CEV8611H       | CEV611H  | CEV9611H  |         |
| Alligator Jaws            | CEV8615H       | CEV615H  | CEV9615H  | Meadure |
| Trian