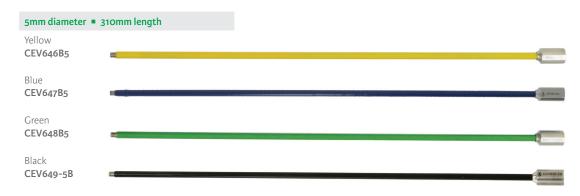

# Integra<sup>®</sup> MicroFrance<sup>®</sup> Modular Bipolar Forceps

# Laparoscopic Bipolar Jaw Inserts

#### Graspers

# For 5mm diameter tubes 310 mm length CEV611H 210 mm length CEV8611H 410 mm length CEV9611H

#### **Alligator Jaws**



#### **Triangle Fenestrated Jaws**



### Johann Fenestrated Jaws



#### **Dissectors**





# **Rotatable Insulated Tubes**

## **Insulated Tubes**



# **Bipolar Cables**

4.5 m length for Valleylab and Lamidey generators CP393-2



4.5 m length for Martin, Berchtold, and Aesculap generators

CP393-4







# **Bipolar Handle**

# Large Handle

Bipolar ■ For 5 mm diameter, rotatable insulated tubes and jaw inserts

CEV669E



# **Bipolar Jaw Inserts**

| Description               | Working Length |          |           | Tip     |
|---------------------------|----------------|----------|-----------|---------|
|                           | 210mm          | 310mm    | 410mm     |         |
| Graspers                  | CEV8611H       | CEV611H  | CEV9611H  |         |
| Alligator Jaws            | CEV8615H       | CEV615H  | CEV9615H  | Meadure |
| Triangle Fenestrated Jaws | CEV8633H       | CEV633H  | CEV9633H  |         |
| Johann Fe