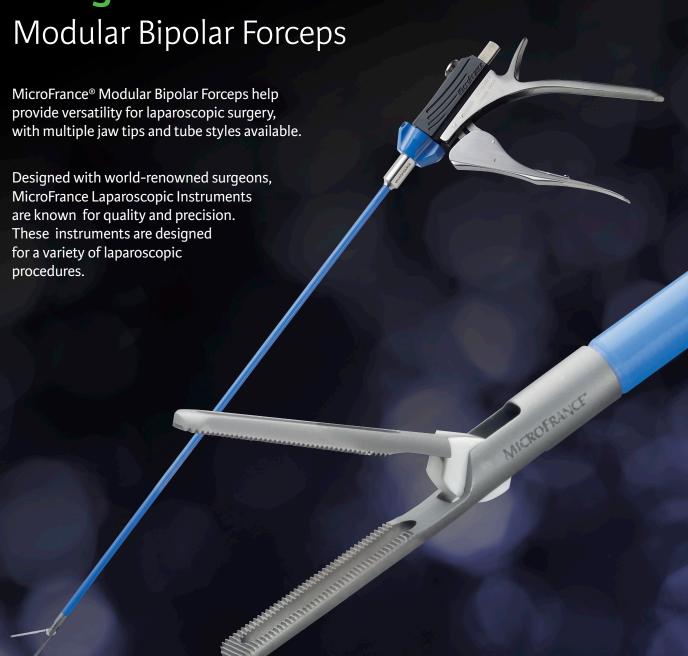

# Integra<sup>®</sup> MicroFrance<sup>®</sup> Modular Bipolar Forceps

# Laparoscopic Bipolar Jaw Inserts

#### Graspers

# For 5mm diameter tubes 310 mm length CEV611H 210 mm length CEV8611H 410 mm length CEV9611H

#### **Alligator Jaws**



#### **Triangle Fenestrated Jaws**



### Johann Fenestrated Jaws



#### **Dissectors**





# **Rotatable Insulated Tubes**

## **Insulated Tubes**



# **Bipolar Cables**

4.5 m length for Valleylab and Lamidey generators CP393-2



4.5 m length for Martin, Berchtold, and Aesculap generators

CP393-4







# **Bipolar Handle**

# Large Handle

Bipolar ■ For 5 mm diameter, rotatable insulated tubes and jaw inserts

CEV669E



# **Bipolar Jaw Inserts**

| Description               | Working Length |          |           | Tip     |
|--------------