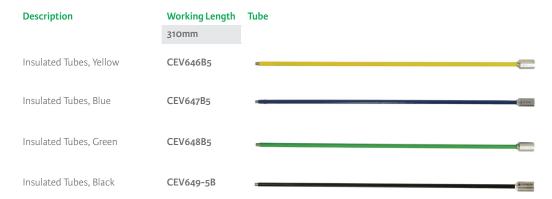

d jaw inserts

CEV669E



# **Bipolar Jaw Inserts**

| Description               | Working Length |          |           | Tip     |
|---------------------------|----------------|----------|-----------|---------|
|                           | 210mm          | 310mm    | 410mm     |         |
| Graspers                  | CEV8611H       | CEV611H  | CEV9611H  |         |
| Alligator Jaws            | CEV8615H       | CEV615H  | CEV9615H  | Meadure |
| Triangle Fenestrated Jaws | CEV8633H       | CEV633H  | CEV9633H  |         |
| Johann Fenestrated Jaws   | CEV8625H       | CEV625H  | CEV9625H  |         |
| Dissectors, Left-Curved   | CEV8642H       | CEV642H  | CEV9642H  |         |
| Dissectors, Right-Curved  | CEV8642HD      | CEV642HD | CEV9642HD |         |

#### **Insulated Tubes**



The MicroFrance® brand is a premier line of ENT instruments, designed with world-renowned ENT surgeons to facilitate new techniques and improve patient outcomes.

 $A vailability of these products \ might vary from \ a \ given \ country \ or \ region \ to \ another, as \ a \ result \ of \ specific \ local \ regulatory \ approval \ or \ clearance \ requirements \ for \ sale \ in \ such \ country \ or \ region.$ 

- Non contractual document. The manufacturer reserves the right, without prior notice, to modify the products in order to improve their quality.
- Warning: Applicable laws restrict these products to sale by or on the order of a physician.
- Consult product labels and inserts for any indication, contraindications, hazards, warnings, precautions, and instructions for use.

#### For