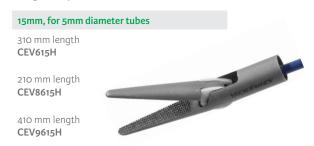

# Integra<sup>®</sup> MicroFrance<sup>®</sup> Modular Bipolar Forceps

# Laparoscopic Bipolar Jaw Inserts

#### Graspers

# For 5mm diameter tubes 310 mm length CEV611H 210 mm length CEV8611H 410 mm length CEV9611H

#### **Alligator Jaws**



#### **Triangle Fenestrated Jaws**



### Johann Fenestrated Jaws



#### **Dissectors**





# **Rotatable Insulated Tubes**

## **Insulated Tubes**



# **Bipolar Cables**

4.5 m length for Valleylab and Lamidey generators CP393-2



4.5 m length for Martin, Berchtold, and Aesculap generators

CP393-4







# **Bipolar Handle**

# Large Handle

Bipolar ■ For 5 mm diameter, rotatable insulated tubes and jaw inserts

CEV669E



# **Bipolar Jaw Inserts**

| Description               | Working Length |          |           | Tip     |
|---------------------------|----------------|----------|-----------|---------|
|                           | 210mm          | 310mm    | 410mm     |         |
| Graspers                  | CEV8611H       | CEV611H  | CEV9611H  |         |
| Alligator Jaws