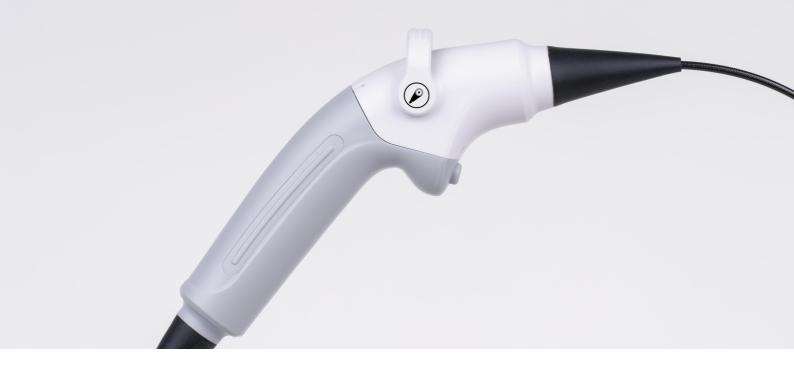

## New Disposable Solution For Nasal Endoscopy

| Optical system    |                 |
|-------------------|-----------------|
| Field of view     | 100°            |
| Depth of field    | 3-150mm         |
| Direction of view | 0°              |
| Insertion portion |                 |
| Insertion tube OD | 3.2mm           |
| Angulation range  | U 130° / D 130° |
| Working length    | 330mm±10%       |
| Extension cable   | USB、REMO        |
| Max. resolution   | 1280×720        |

The ultra-fine smooth insertion tube makes the patient more "insensitive".

Email:info@weseemed.com