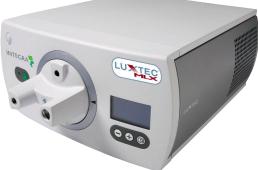

# MLX 300

## We Are Passionate About Putting Surgery in the Best Light

Sunlight is the ideal light for humans to work. It gives you the color distinction you need in surgery. The MLX Xenon light source gives you true white light, not harsh actinic white light with blue shading.

## Increased Lamp Warranty - 1000 hours

- True warranty, not prorated
- Better cooling leads to longer lamp life

#### **MLX Light Source And Accessories**

| Catalog Number | Description                                                 |  |
|----------------|-------------------------------------------------------------|--|
| ooMLX          | MLX 300W Xenon light source with 20' power cord             |  |
| ooMLXEU        | MLX 300W Xenon light source with 6.1m EU power cord         |  |
| ooMLXAU        | MLX 300W Xenon light source with 6.1m Australian power cord |  |
| ooMLXUK        | MLX 300W Xenon light source with 6.1m UK power cord         |  |
| 001337         | Floorstand for MLX 300W Xenon light source                  |  |