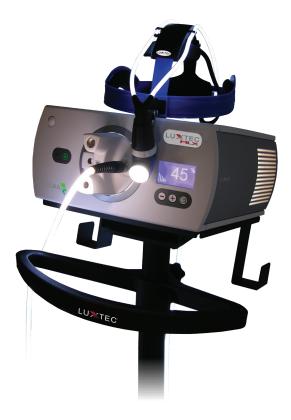

# MLX 300

## We Are Passionate About Putting Surgery in the Best Light

Sunlight is the ideal light for humans to work. It gives you the color distinction you need in surgery. The MLX Xenon light source gives you true white light, not harsh actinic white light with blue shading.

## Membrane Touchpad Controls

- Precise light attenuation in 5% increments
- Lamp and System Age meters

#### **New Floorstand**

- Dedicated to MLX, part number: 001337
- New large casters 75 mm vs. 35 mm
- 10° angle for better viewing of LCD display
- Lower center of gravity

#### **Stand-by Switch**

- System starts up in Stand-by Mode
- Allows electronic self-check
- Put unit into Stand-by to block light when removing the cable
- Starts up at the same light output setting